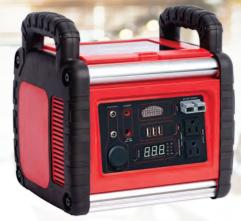

## **General Specifications**

Inverter: 400 Watts

Battery: 2 x 12 Ah / 12V DC Sealed Lead Acid

Battery Life on Full Load: 2 hr

Solar Charging: 100 Watts

Dimension (LxWxH): 365x320x370mm

Weight: 11.14 kg

## **Usage & Features**

AC Output: 2 x 220V AC Outlets

DC Output: 1 x 12V DC Socket 2 x 12V DC Jack

USB: 3 x 5V Sockets

LED Light: 1.5 Watts

LED Display AC Voltage, Frequency, Power, Battery

Car Jumper: 1 Set Alligator Clips

## **Charging Specifications**

AC: 220V AC Inverter (charger included)

DC: Car Cigarette Lighter (charger included)

Solar Panel: 100 Watts Max (not included)

Sample Usage: (Number of hours based on individual testing)